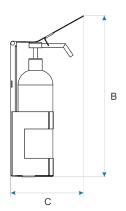

## Data sheet

The photo above is for reference only, may show additional options not included in standard equipment. The real appearance, particularly color and structure of the material may differ from the ones presented in the photo.

## **TECHNICAL DATA**

housing powder coated sheet or stainless steel polished

| overall | dıms | ımmı |
|---------|------|------|

| width A     | 94  |
|-------------|-----|
| height B    | 362 |
| depth C     | 174 |
| weight [kg] | 1   |